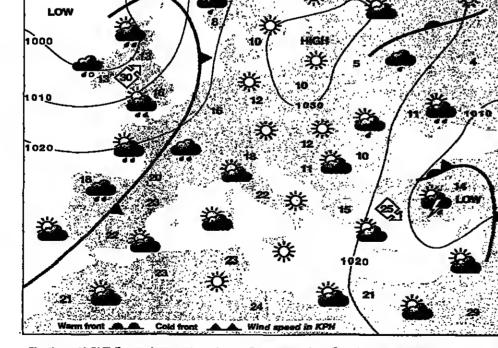

| M.         |
|                                   |                         |                 |                 |              |       | さずたつかい    | and the state of t |            |

### Europe today

unchanged. There will be patchy cloud as a front moves east from the UK. Behind the front, showers will develop, especially in coastal regions. Central areas will have morning fog and sunny spells later. The Ukraine will be cloudy. Most of the Mediterranean will be sunny. The Spanish and French coasts will have

Five-day forecast Most regions will have unsettled conditions as the remnants of hurricane Lili bring gusty winds and rain.



fair 33 cloudy 7 fair 29 sun 22 fair 18 sun 16 Caracas Cardiff Casables Chicago Cologne Delkar Delhi Dubal Dubal Dubal Rangooni Rangooni Roma S. Frisco Secul Singapore Stresbourg Sydney Tangier Tel Auto Toronto Vancouver Vancouver Vancouver Wassington Wellington Winnipeg fair 14 fair 15 fair 25 fair 35 shower 13 shower 13 shower 16 fair 28 fair 30 thund 13 shower 18 sun 34 windy 21 fair 26 cloudy 20 sun 22 shower 16 slower 20 sun 22 shower 16 stower 32 shower 32 sun 10 fair 15 sun 24 fair 24 thund 25 fair 27 sun 12 rain 9 fair 17 More and more experienced travellers make us their first choice. Lufthansa



### RECRUITMENT

Richard Donkin on the analysis of overseas placements

# Expatriate examination

hould companies be doing more to estimate the worth of their expatriate employees give